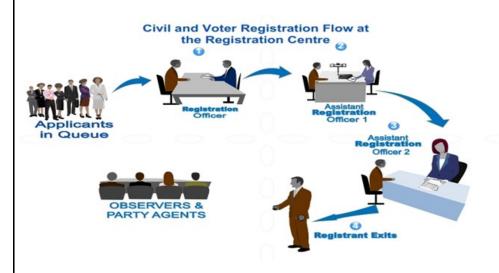

## ROLES AND RESPONSIBILITIES OF ELECTION OBSERVERS

Observers have an important role to help ensure that the Voter Registration process is carried out in accordance with legal regulations an procedures. They must agree to follow a Code of Conduct prepared by NEC. The following should be read in conjunction with electoral legal provisions.

## DOMESTIC/INTERNATIONAL OBSERVERS

- Domestic observers will be accredited by the NEC District Electoral
   Offices in the district in which they are based or intend to observe the
   voter registration process. International observers will be accredited by
   the NEC in Freetown only.
- 2. Electoral observers must at all times, while observing wear accreditation badges issued by NEC. Observers may enter a Registration Centre from the time that the registration officials arrive, and may stay until they are finished with the registration activities.
- 3. Observers may witness all processes in the Registration Centre. They may make their own record of serial numbers of forms or any relevant document.
- 4. At no point during the registration process are observers allowed to handle sensitive Registration Centre materials.