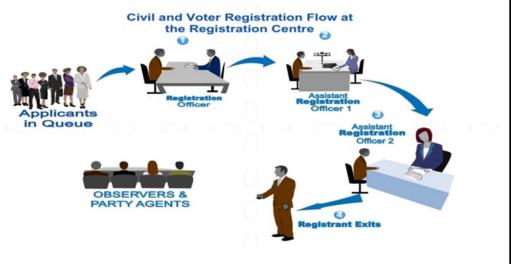

and If requested by Registration or NEC officials, produce his/her accreditation card (Political Party);
- 8. If present during the daily counting activities, copy registration figures from the Daily Accounting Form;
- 9. Sign the Daily Accounting Form.

Moreover, every agent or representative of a political party/political party coalition shall **NOT**:

- 10. Give unauthorised information or guidance to persons involved in the electoral process;
- 11. Communicate with applicant for registration on matter of party significance;
- 12. Touch any registration material and equipment without the expressed consent of the NEC official concerned;
- 13, Interfere unjustifiably or in bad faith with the duties of the registration officials.
- 14. Attempt to conduct a parallel registration process.