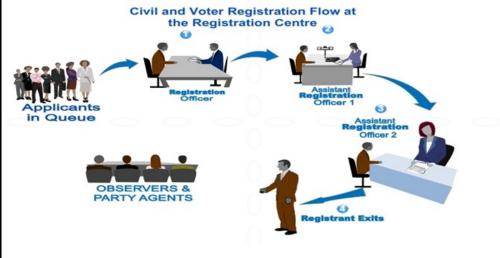

0 p.m.;
- Should work on the guiding principles of Neutrality, Apolitical, Transparency, Accountability, Independence, Equity, Credibility, Integrity, Impartiality, Professionalism and Dedication;
- 10. Be reasonable, proactive, committed, dedicated and always work on sound judgments;
- 11. Build public confidence.

**NOTE**: A professional and disciplined security sector needs a unifying sense of purpose and mission that should be conceived in collaboration with communities.

### Don'ts of Sierra Leone Police (SLP)

Sierra Leone Police officers should not:

- 12. Take part in the administration of the voter registration process;
- 13. Assist persons in the voter registration process;
- 14. Harass or intimidate any registrant;
- 15. No abuse of authority;
- 16. No excessive use of force;